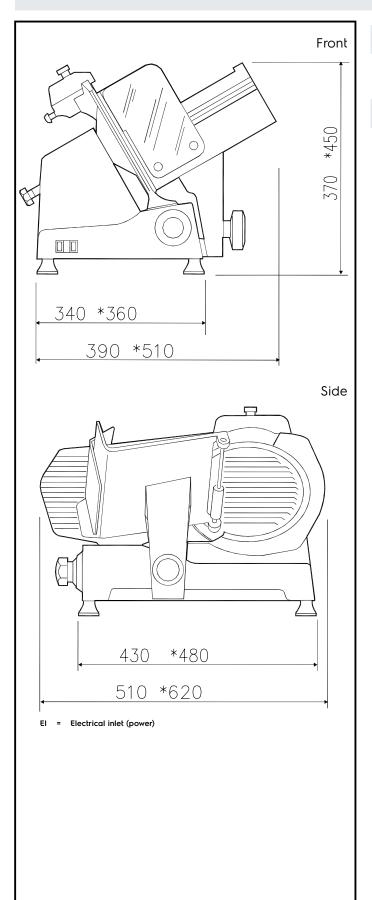

## **Key Information:**

External dimensions, Width: 510 mm
External dimensions, Depth: 420 mm
External dimensions, Height: 370 mm
Net weight (kg): 22