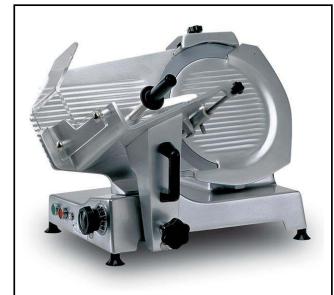

# Food slicers 250 mm Gravity Slicer, belt transmission

601130 (MSG25B)

Gravity Slicer 250mm, belt transmission (230V; 1+N; 50)

#### Item No.

Medium duty slicer for Hotel and Catering

Base and main components in high polished satin finished anodized aluminium for long lasting, hygiene and ease of cleaning. The blade is in hollow ground hard chrome with blade guard ring for added protection. Model equipped with cut thickness adjusting knob, top mounted sharpener, cover blade and product deflector - easily removable for cleaning. Ventilated blade drive motor. Poly V-belt drive system for quiet operation and economical service. Removable carriage system permanently lubrificated with automatic clutch. IP42 water protection.